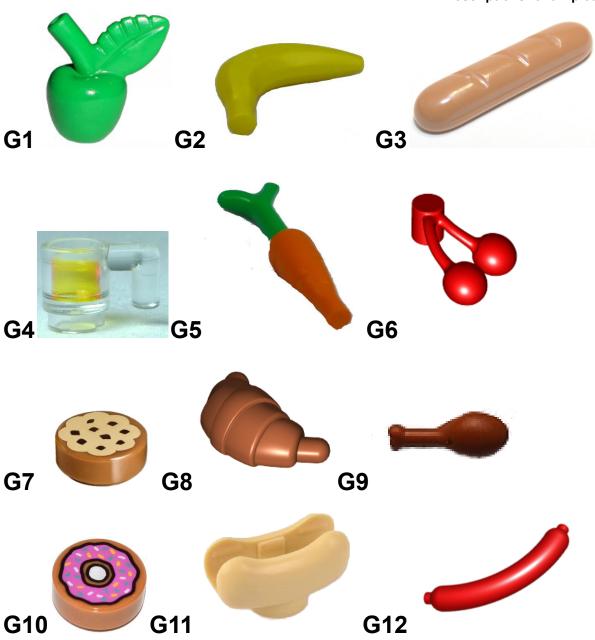

## **Descriptions**

| G1 | Minifig | Accessory | Food | <b>Apple</b> | )  |
|----|---------|-----------|------|--------------|----|
| G2 | Minifig | Accessory | Food | Banar        | าล |
|    |         | _         |      |              |    |

**G3 Minifig Accessory Food Bread, Baguette** 

**G4 Minifig Accessory Food Beer** 

**G5 Minifig Accessory Food Carrot** 

**G6 Minifig Accessory Food Cherries** 

**G7 Minifig Accessory Food Cookie** 

**G8 Minifig Accessory Food Croissant** 

**G9 Minifig Accessory Food Drumstick, Chicken Leg** 

**G10 Minifig Accessory Food Doughnut** 

**G11 Minifig Accessory Food Hotdog Bun** 

**G12 Minifig Accessory Food Hotdog Dog** 

G13 Minifig Accessory Food Ice Cream & Cone