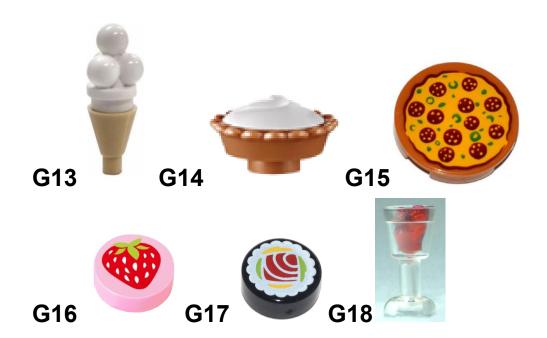

**G14 Minifig Accessory Food Pie, Cake** 

**G15 Minifig Accessory Food Pizza** 

**G16 Minifig Accessory Food Strawberry** 

**G17 Minifig Accessory Food Sushi** 

**G18 Minifig Accessory Wine** 